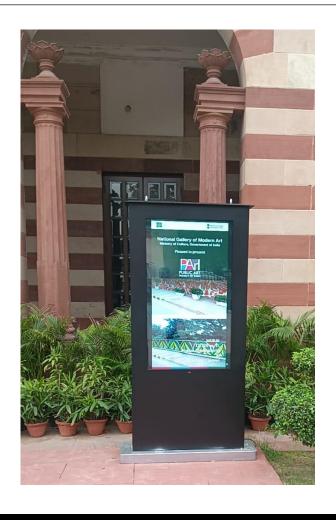

**Product:** Ultra Slim 55" Non Touch Digital Kiosk (8 NO.S)

**Place:** National Gallery Of Modern Art

**City:** New Delhi

**Product:** 55" Outdoor High Brightness Kiosk (6 NO.S)

**Place:** National Gallery Of Modern Art