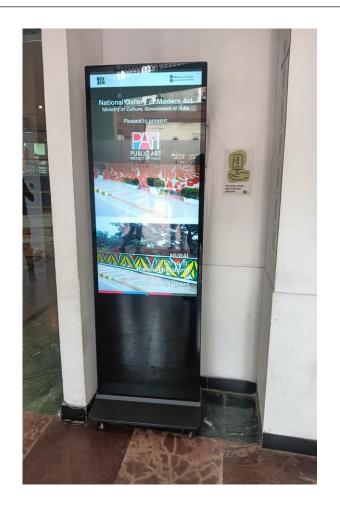

**Product:** Ultra Slim 55" Non Touch Digital Kiosk (8 NO.S)

**Place:** National Gallery Of Modern Art

**City:** New Delhi

**Product:** 55" Outdoor High Brightness Kiosk (6 NO.S)

**Place:** National Gallery Of Modern Art