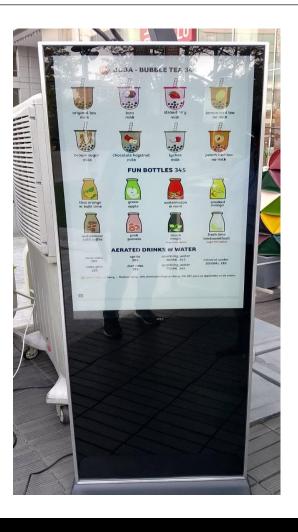

**City:** New Delhi

**Place:** Mirador Hotel

**City:** Mumbai

**Place:** Hotel Nandan

**City:** Guwahati

**Place:** Hotel

**City:** Bangalore

Product: Ultra Slim 55" Touch Digital Kiosk
Place: Yum Yum Cha, DLF Promenade – Vasant Kunj

**City:** New Delhi

**Product:** Ultra Slim 43" Touch Digital Kiosk Place: Yum Yum Cha, Mall Of India

City: Noida

Product Installation

**Product:** Ultra Slim 43" Touch Digital Kiosk

Place: Yum Yum Cha, Cyber Hub