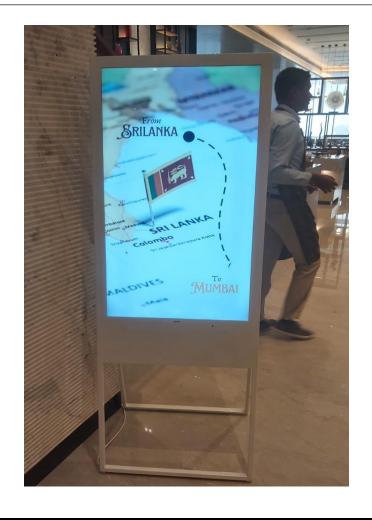

**Product:** Ultra Slim 65" Non -Touch Digital Kiosk Place: JW Marriott Hotel, Aerocity

**City:** New Delhi

**Product:** Ultra Slim 55" Non -Touch Digital Kiosk

Place: JW Marriott Hotel, Aerocity

**City:** New Delhi

**Product:** Ultra Slim 43" Non -Touch Digital Kiosk Place: JW Marriott Hotel, Aerocity

**City:** New Delhi

Product Installation

**Product:** Ultra Slim 55" Non -Touch Digital Kiosk

**Place:** JW Marriott Hotel