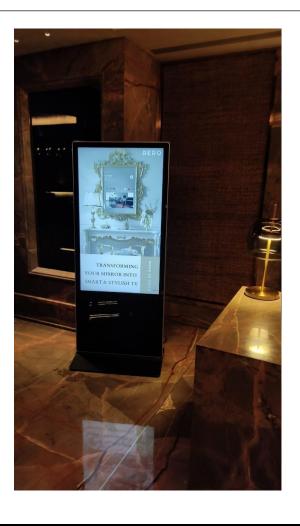

**Product:** Ultra Slim 65" Non -Touch Digital Kiosk Place: JW Marriott Hotel, Aerocity

**City:** New Delhi

**Product:** Ultra Slim 55" Non -Touch Digital Kiosk

Place: JW Marriott Hotel, Aerocity

**City:** New Delhi

**Product:** Ultra Slim 43" Non -Touch Digital Kiosk Place: JW Marriott Hotel, Aerocity

**City:** New Delhi

Product Installation

**Product:** Ultra Slim 55" Non -Touch Digital Kiosk

**Place:** JW Marriott Hotel