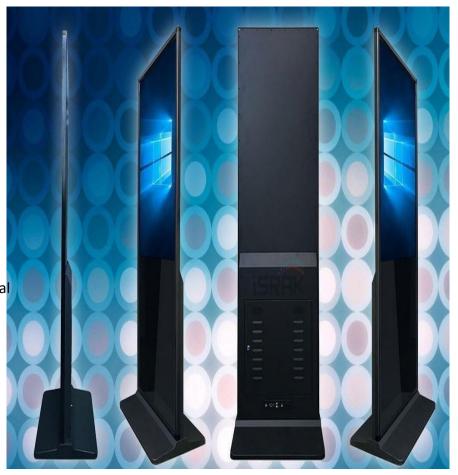

# **Aero Ultra Slim Digital Kiosk**

#### **IPS Panel**

Superior image quality and colour depth at 178 Degree Ultra wide viewing angle in both, landscape and Portrait orientations.

## **Giant Tablet Styling**

Designed as one giant tablet, the ultra-slim and elegant look is achieved with a rugged and striking aluminium casing and a stunning IPX 1 rated edge-to-edge glass.

## **LED Backlight**

Improves brightness and contrast as well as improving their life-span and reducing their power consumption. Unlike other forms of light, this technology is mercury free, making it even more eco-friendly. The panel and back light have a life-span in excess of 60,000 hours.

## **Commercial Grade**

Designed for use in commercial applications, this screen can run 24/7. Tampering is avoided, as there are no external buttons nor controls.

#### **Network CMS Upgrade**

We, at AERO. also offer cloud based Network CMS, if required, and you can run the third party Digital Signage software via our Android PC board too.

## Plug and Play

Plug and Play is the easiest and most simple way to upload content to the screen. Copy paste files conveniently from USB stick to Aero Ultra Slim Digital Kiosk and play seamlessly.