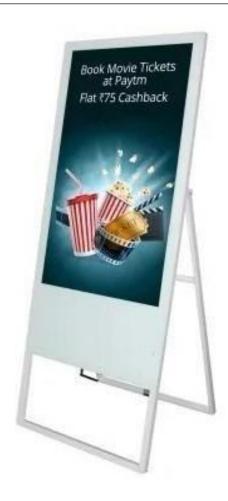

## Aero Ultra Slim A – Frame Standee

#### Plug and Play LED Backlight

LED IPS Panel backlight Eco Power Timer Technology Android Media

#### Player Plug and Play 24/7 Usage

Improves brightness and contrast as well as improving their life-span and reducing their power- consumption. Unlike other forms of light, this technology is mercury free, making it even more eco-friendly. The panel and back light have a life-span in excess of 60,000 hours. The bracket can be folded to make the full side of kiosk small, and easy to allow you to carry it around.

#### **Portable Design IPS Panel**

Superior image quality and colour depth at 1780 ultra wide viewing angle in both, landscape and portrait orientations.