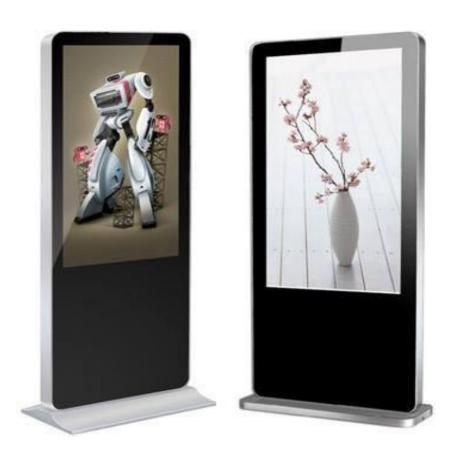

# **Aero Ultra Slim Digital Kiosk**

#### **IPS Panel**

Superior image quality and colour depth at 178 Degree Ultra wide viewing angle in both, landscape and Portrait orientations.

## **Giant Tablet Styling**

Designed as one giant tablet, the ultra-slim and elegant look is achieved with a rugged and striking aluminium casing and a stunning IPX 1 rated edge-to-edge glass.

## **LED Backlight**

Improves brightness and contrast as well as improving their life-span and reducing their power consumption. Unlike other forms of light, this technology is mercury free, making it even more eco-friendly. The panel and back light have a life-span in excess of 60,000 hours.

## **Commercial Grade**

Designed for use in commercial applications, this screen can run 24/7. Tampering is avoided, as there are no external buttons nor controls.

#### **Network CMS Upgrade**

We, at AERO. also offer cloud based Network CMS, if required, and you can run the third party Digital Signage software via our Android PC board too.

## Plug and Play

Plug and Play is the easiest and most simple way to upload content to the screen. Copy paste files conveniently from USB stick to Aero Ultra Slim Digital Kiosk and play seamlessly.