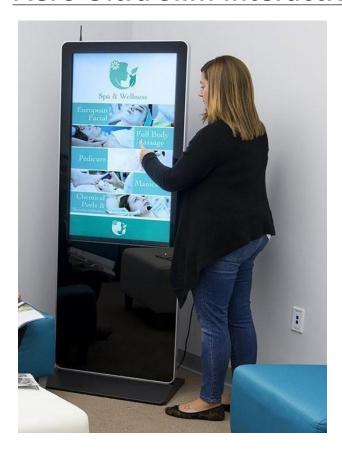

## **Aero Ultra Slim Interactive Kiosk**

#### Pro - Cap Touch

State of the art projected capacitive interactive technology offers the most responsive and sensitive touch experience available. Designed for Commercial applications, Pro-Cap touch technology works by fixing a sensor grid between a layer of cover glass and the LCD panel, when a Finger touches the glass the grid detects the coordinates of the touch point.

Unlike other touch technologies Pro-Cap is not affected by bust or debris on the screen surface for up to 10 touch points and offers superior optical quality.