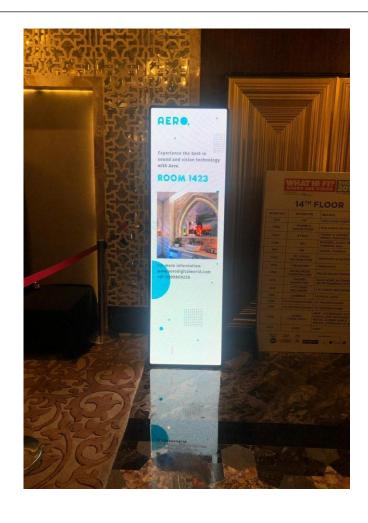

**Product:** Ultra Slim 65" Non -Touch Digital Kiosk Place: JW Marriott Hotel, Aerocity

**City:** New Delhi

**Product:** Ultra Slim 55" Non -Touch Digital Kiosk

Place: JW Marriott Hotel, Aerocity

**City:** New Delhi

**Product:** Ultra Slim 43" Non -Touch Digital Kiosk Place: JW Marriott Hotel, Aerocity

**City:** New Delhi

Product Installation

**Product:** Ultra Slim 55" Non -Touch Digital Kiosk

**Place:** JW Marriott Hotel