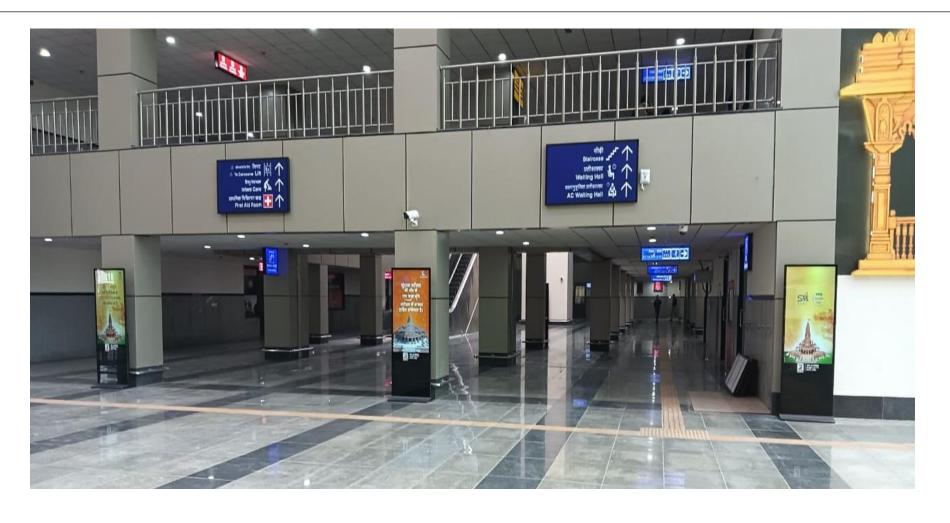

**Product:** Ultra Slim 55" Touch Digital Kiosk (22 NO.S)

**Place:** Ayodhya Junction Railway Stations

**City:** Ayodhya

**Product:** Ultra Slim 65" Non-Touch Digital Kiosk

**Place:** Godrej Tropical, Isle