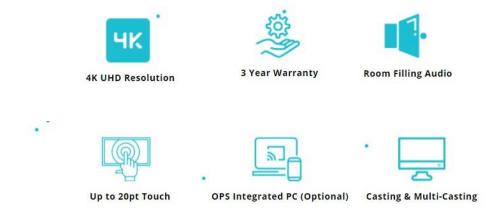

Adopt full aluminium alloy panel structure, anodized surface process, ultra- narrow frame, rounded corner design, fashion, and beautiful appearance 4mm tempered glass with anti-glare 3. Advanced IR 20 touch technology.

Front side interface: Public USB\*3, Touch-USB\*1, HDMI\*1

Front 8 buttons: POWER, Input, Menu, V+, V-, ECO, Home, PC-POWER (Power button for OPS PC only) Intelligent identification of the signal source, any external signal input will