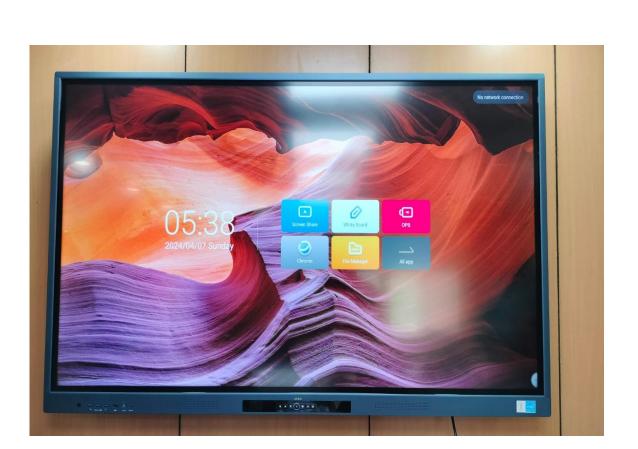

#### **Aero Interactive Flat Panel**

We help you solve your most critical challenges in education to drive student success. We believe in the power of technology to expand access to education.

Aero Interactive Flat Panels enhance the effectiveness of the teaching process.

Adopt full aluminium alloy panel structure, anodized surface process, ultra- narrow frame, rounded corner design, fashion, and beautiful appearance 4mm tempered glass with anti-glare 3. Advanced IR 20 touch technology.

Front side interface: Public USB\*3, Touch-USB\*1, HDMI\*1

Front 8 buttons: POWER, Input, Menu, V+, V-, ECO, Home, PC-POWER (Power button for OPS PC only) Intelligent identification of the signal source, any external signal input will