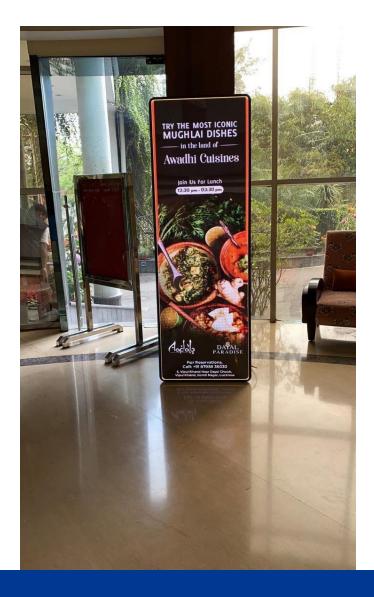

Ultra Slim 65" Inches Non – Touch Digital Kiosk Installed at JW Marriott Hotel, Aerocity - Delhi

Ultra Slim 55" Inches Non – Touch Digital Kiosk Installed at JW Marriott Hotel, Aerocity - Delhi

Ultra Slim 55" Inches Non – Touch Digital Kiosk Installed at Aloft Hotel, Aerocity – Delhi

16 NO.S Ultra Slim 55" Inches Non – Touch Digital Kiosk Installed at Cyber Hub, Gurugram

Ultra Slim Dual Side Standing Non – Touch Digital Kiosk 55" Inches Installed at KG Marg, Delhi

3 NO.S Dual Side Ceiling Suspended 43" Kiosk Installed at Usha International Showroom, Chennai

2 NO.S P2.5 LED Digital Poster Installed at Bawa Jewellers, Kirti Nagar - Delhi

LED Digital Poster 2.5 MM Pixel Pitch

A – Frame Standee 43" Inches Installed at Seven Seas Hotel, Rohini - Delhi