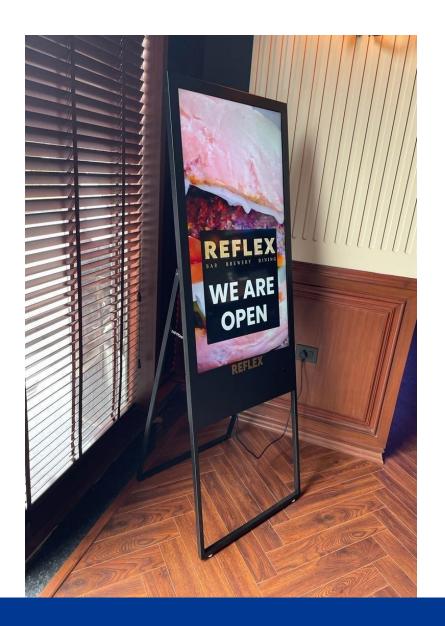

### Aero Ultra Slim A – Frame Standee

The bracket can be folded to make the full side of kiosk small, and easy to allow you to carry it around.

#### **Portable Design IPS Panel**

Superior image quality and colour depth at 1780 ultra wide viewing angle in both, landscape and portrait orientations.