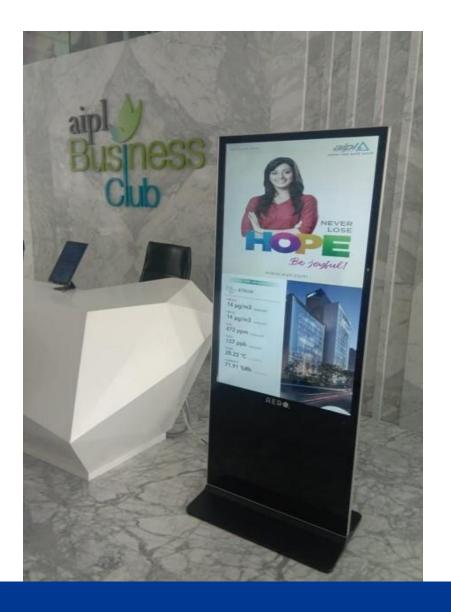

Ultra Slim 65" Inches Non – Touch Digital Kiosk Installed at JW Marriott Hotel, Aerocity - Delhi

Ultra Slim 55" Inches Non – Touch Digital Kiosk Installed at JW Marriott Hotel, Aerocity - Delhi

Ultra Slim 55" Inches Non – Touch Digital Kiosk Installed at Aloft Hotel, Aerocity – Delhi

Ultra Slim 55" Inches Non – Touch Digital Kiosk Installed at The Park Hotel - Indore

Ultra Slim 55" Inches Non – Touch Digital Kiosk Installed at NSERB, Katwaria Sarai - Delhi

Ultra Slim 55" Inches Non–Touch Digital Kiosk Installed at National Skill Training Institute - Haldwani

4 NO.S Ultra Slim Non - Touch Digital Kiosk 49" Inches Installed at Indian Renewable Energy, Bikaji Cama Palace - Delhi

Ultra Slim 55" Inches Non – Touch Digital Kiosk Installed at Yatharth Hospital - Greater Noida

16 NO.S Ultra Slim 55" Inches Non – Touch Digital Kiosk Installed at Cyber Hub, Gurugram

Ultra Slim Dual Side Standing Non – Touch Digital Kiosk 55" Inches Installed at KG Marg, Delhi

3 NO.S Dual Side Ceiling Suspended 43" Kiosk Installed at Usha International Showroom, Chennai