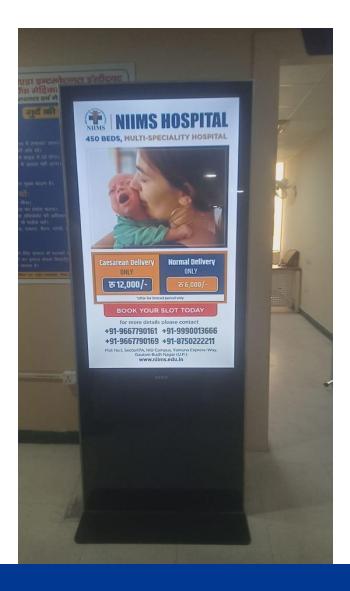

4 NO.S Ultra Slim Non - Touch Digital Kiosk 49" Inches Installed at Indian Renewable Energy, Bikaji Cama Palace - Delhi

Ultra Slim 55" Inches Non – Touch Digital Kiosk Installed at Yatharth Hospital - Greater Noida

# **Aero Digital Kiosk**

### **Aero Digital Kiosk**

- Best in class design
- Light Weight 30 Kgs
- Low cost transportation
- Sleek in deign –18 mm width
- Thin bezel design
- Chrome coated frames
- Easy maintenance from back side
- Professional grade screens are used for longer life
- 4K panels for detail LED display