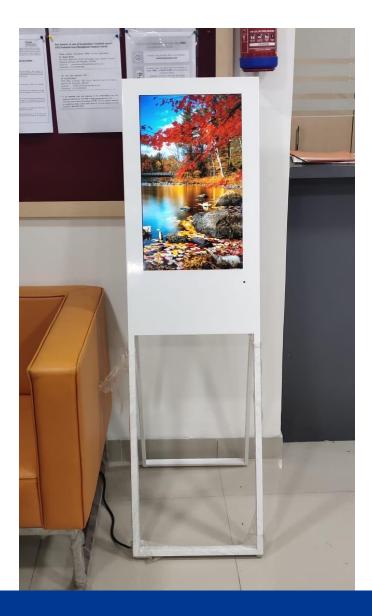

### Aero Ultra Slim A – Frame Standee

The bracket can be folded to make the full side of kiosk small, and easy to allow you to carry it around.