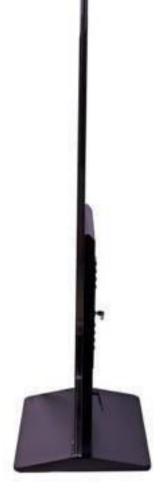

# **Aero Ultra Slim Digital Kiosk**

### **Giant Tablet Styling**

Designed as one giant tablet, the ultra-slim and elegant look is achieved with a rugged and striking aluminium casing and a stunning IPX 1 rated edge-to-edge glass.