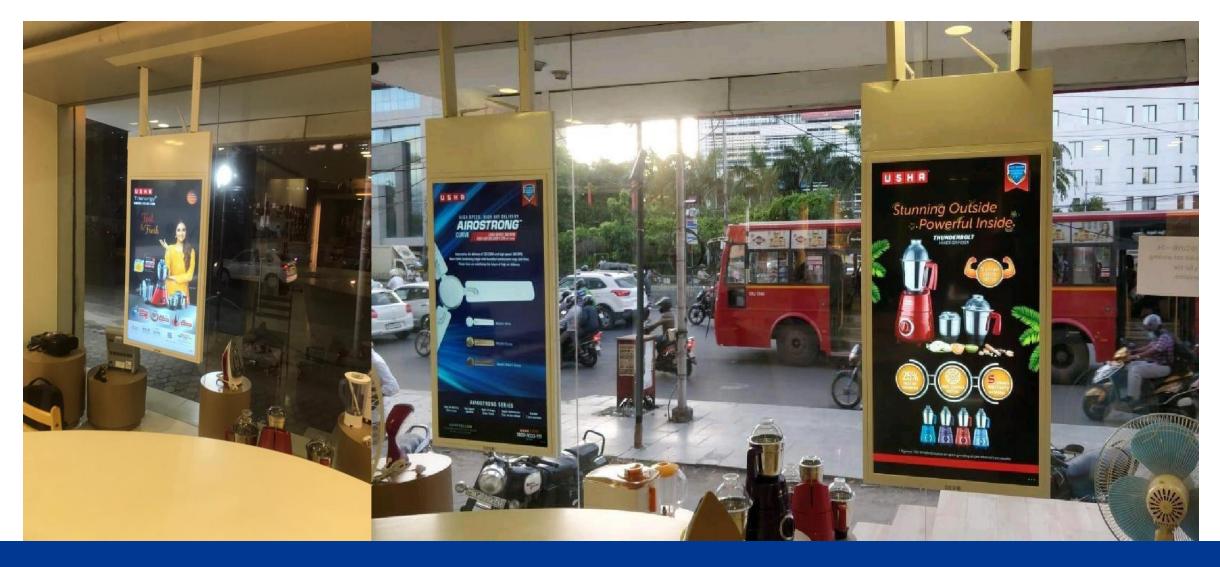

2 NO.S P2.5 LED Digital Poster Installed at Bawa Jewellers, Kirti Nagar - Delhi

LED Digital Poster 2.5 MM Pixel Pitch

A – Frame Standee 43" Inches Installed at Seven Seas Hotel, Rohini - Delhi