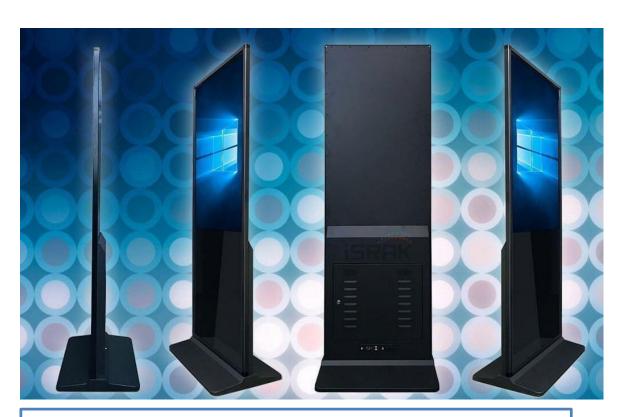

# **Aero Ultra Slim Digital Kiosk**

#### **IPS Panel**

Superior image quality and colour depth at 178 Degree Ultra wide viewing angle in both, landscape and Portrait orientations.

### **Giant Tablet Styling**

Designed as one giant tablet, the ultra-slim and elegant look is achieved with a rugged and striking aluminium casing and a stunning IPX 1 rated edge-to-edge glass.

## **LED Backlight**

Improves brightness and contrast as well as improving their life-span and reducing their power consumption. Unlike other forms of light, this technology is mercury free, making it even more eco-friendly. The panel and back light have a life-span in excess of 60,000 hours.

#### **Commercial Grade**

Designed for use in commercial applications, this screen can run 24/7. Tampering is avoided, as there are no external buttons nor controls.

#### **Network CMS Upgrade**

We, at AERO. also offer cloud based Network CMS, if required, and you can run the third party Digital Signage software via our Android PC board too.

# Plug and Play

Plug and Play is the easiest and most simple way to upload content to the screen. Copy paste files conveniently from USB stick to Aero Ultra Slim Digital Kiosk and play seamlessly.

Display Size Available 32"/43"/55"/65"