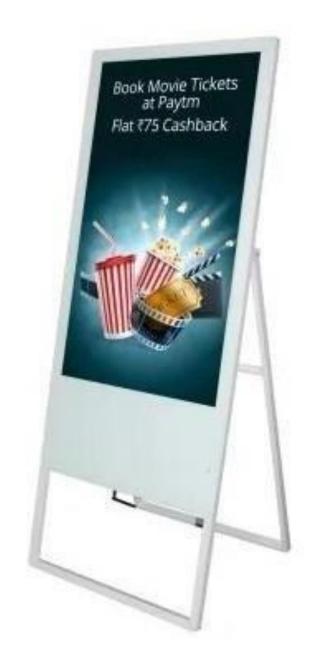

### Aero Ultra Slim A – Frame Standee

The bracket can be folded to make the full side of kiosk small, and easy to allow you to carry it around.

#### **Portable Design IPS Panel**

Superior image quality and colour depth at 1780 ultra wide viewing angle in both, landscape and portrait orientations.

#### **Giant Tablet Styling**

Plug and Play is the easiest and most simple way to upload content to the screen. Copy paste files conveniently from USB stick to aero ultra slim digital kiosk and play seamlessly