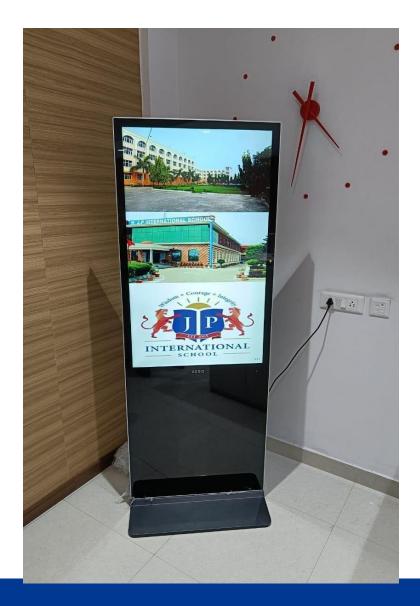

# **Aero Digital Kiosk**

### **Aero Digital Kiosk**

- Best in class design
- Light Weight 30 Kgs
- Low cost transportation
- Sleek in deign –18 mm width
- Thin bezel design
- Chrome coated frames
- Easy maintenance from back side
- Professional grade screens are used for longer life
- 4K panels for detail LED display