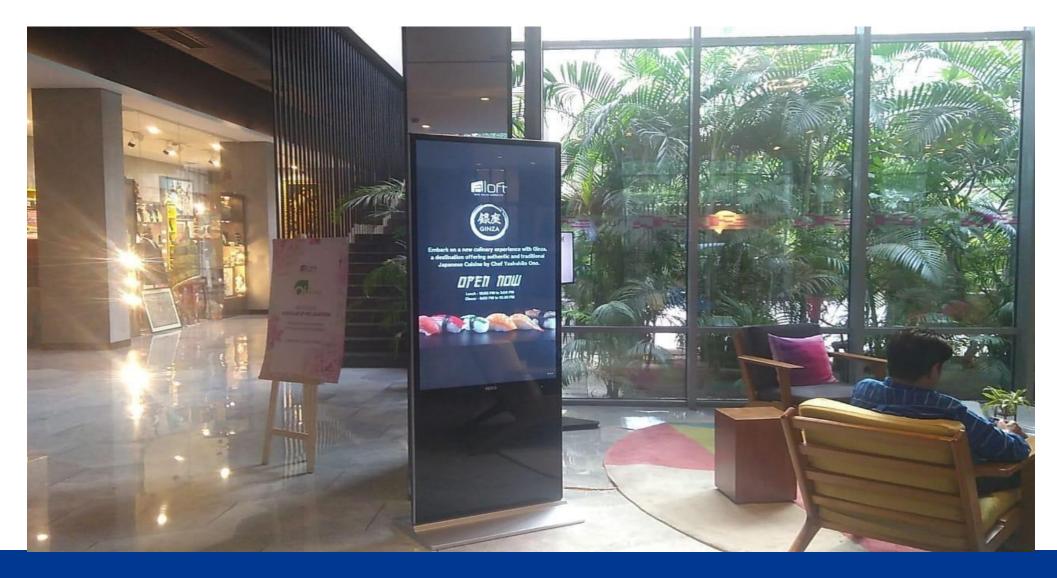

Ultra Slim 65" Inches Non – Touch Digital Kiosk Installed at JW Marriott Hotel, Aerocity - Delhi

Ultra Slim 55" Inches Non – Touch Digital Kiosk Installed at JW Marriott Hotel, Aerocity - Delhi

Ultra Slim 55" Inches Non – Touch Digital Kiosk Installed at Aloft Hotel, Aerocity – Delhi