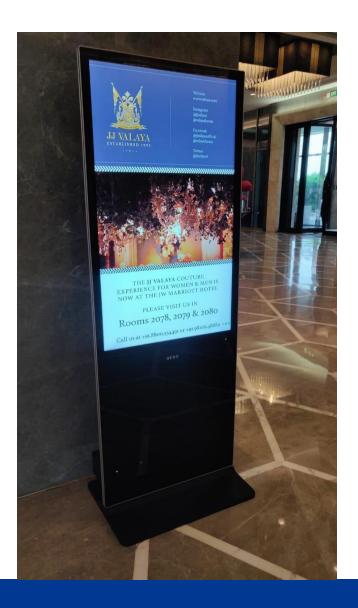

Ultra Slim 65" Inches Non – Touch Digital Kiosk Installed at JW Marriott Hotel, Aerocity - Delhi

Ultra Slim 55" Inches Non – Touch Digital Kiosk Installed at JW Marriott Hotel, Aerocity - Delhi

Ultra Slim 55" Inches Non – Touch Digital Kiosk Installed at Aloft Hotel, Aerocity – Delhi