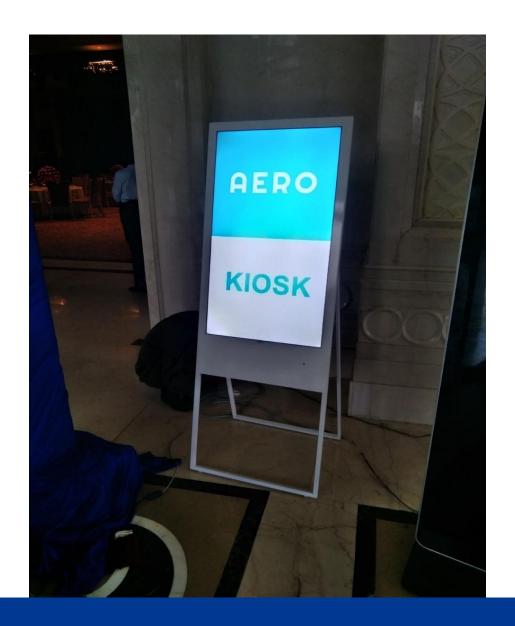

l Kiosk Installed at National Skill Training Institute - Haldwani





4 NO.S Ultra Slim Non - Touch Digital Kiosk 49" Inches Installed at Indian Renewable Energy, Bikaji Cama Palace - Delhi









Ultra Slim 55" Inches Non – Touch Digital Kiosk Installed at Yatharth Hospital - Greater Noida









































16 NO.S Ultra Slim 55" Inches Non – Touch Digital Kiosk Installed at Cyber Hub, Gurugram





Ultra Slim Dual Side Standing Non – Touch Digital Kiosk 55" Inches Installed at KG Marg, Delhi













3 NO.S Dual Side Ceiling Suspended 43" Kiosk Installed at Usha International Showroom, Chennai





2 NO.S P2.5 LED Digital Poster Installed at Bawa Jewellers, Kirti Nagar - Delhi













LED Digital Poster 2.5 MM Pixel Pitch

































A – Frame Standee 43" Inches Installed at Seven Seas Hotel, Rohini - Delhi



























# **Aero Pane**

- •AERO Digital Poster is truly plug-and-play, allin one device.
- •No external media player, external speakers or unattractive cables required.
- •Furthermore, anti reflective glass coated screens leads the Aero Digital Poster series of displays an allure that integrates seamlessly.





# **Aero Ultra Slim Digital Kiosk**

#### **IPS Panel**

Superior image quality and colour depth at 178 Degree Ultra wide viewing angle in both, landscape and Portrait orientations.

### **Giant Tablet Styling**

Designed as one giant tablet, the ultra-slim and elegant look is achieved with a rugged and striking aluminium casing and a stunning IPX 1 rated edge-to-edge glass.

## **LED B