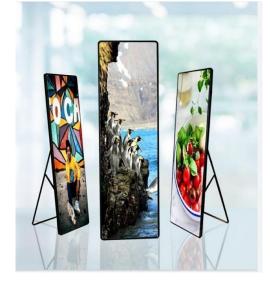

# **Aero Pane**

- •AERO Digital Poster is truly plug-and-play, allin one device.
- •No external media player, external speakers or unattractive cables required.
- •Furthermore, anti reflective glass coated screens leads the Aero Digital Poster series of displays an allure that integrates seamlessly.

### Aero Ultra Slim A – Frame Standee