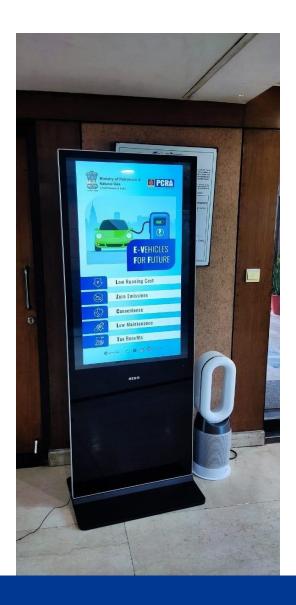

Ultra Slim 65" Inches Non – Touch Digital Kiosk Installed at JW Marriott Hotel, Aerocity - Delhi

Ultra Slim 55" Inches Non – Touch Digital Kiosk Installed at JW Marriott Hotel, Aerocity - Delhi

Ultra Slim 55" Inches Non – Touch Digital Kiosk Installed at Aloft Hotel, Aerocity – Delhi

Ultra Slim 55" Inches Non – Touch Digital Kiosk Installed at The Park Hotel - Indore

Ultra Slim 55" Inches Non – Touch Digital Kiosk Installed at NSERB, Katwaria Sarai - Delhi

Ultra Slim 55" Inches Non–Touch Digital Kiosk Installed at National Skill Training Institute - Haldwani

4 NO.S Ultra Slim Non - Touch Digital Kiosk 49" Inches Installed at Indian Renewable Energy, Bikaji Cama Palace - Delhi

Ultra Slim 55" Inches Non – Touch Digital Kiosk Installed at Yatharth Hospital - Greater Noida

16 NO.S Ultra Slim 55" Inches Non – Touch Digital Kiosk Installed at Cyber Hub, Gurugram

Ultra Slim Dual Side Standing Non – Touch Digital Kiosk 55" Inches Installed at KG Marg, Delhi

3 NO.S Dual Side Ceiling Suspended 43" Kiosk Installed at Usha International Showroom, Chennai