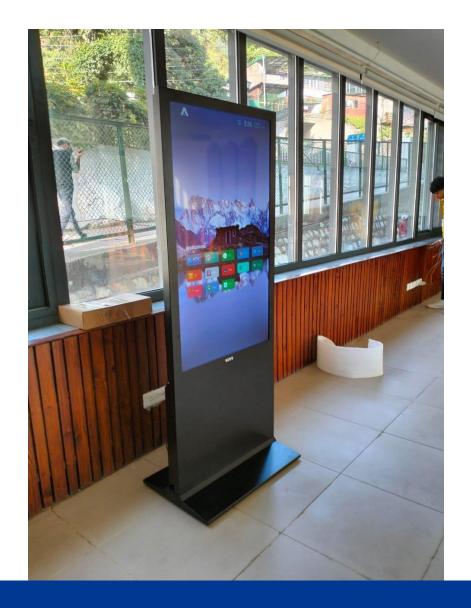

### **Aero Ultra Slim Interactive Kiosk**

#### **Pro - Cap Touch**

State of the art projected capacitive interactive technology offers the most responsive and sensitive touch experience available. Designed for Commercial applications, Pro-Cap touch technology works by fixing a sensor grid between a layer of cover glass and the LCD panel, when a Finger touches the glass the grid detects the coordinates of the touch point. Unlike other touch technologies Pro-Cap is not affected by bust or debris on the screen surface for up to 10 touch points and offers superior optical quality.