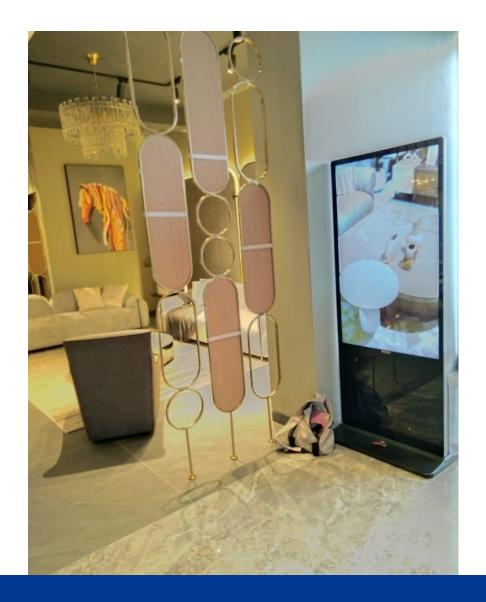

# **Aero Ultra Slim Digital Kiosk**

# Plug and Play

Plug and Play is the easiest and most simple way to upload content to the screen. Copy paste files conveniently from USB stick to Aero Ultra Slim Digital Kiosk and play seamlessly.

Display Size Available 32"/43"/55"/65"