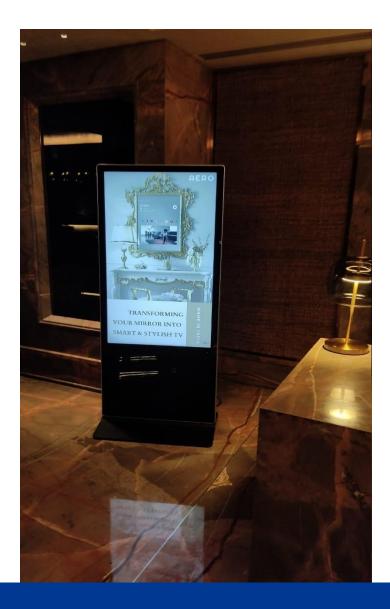

# **Aero Ultra Slim Digital Kiosk**

#### **IPS Panel**

Superior image quality and colour depth at 178 Degree Ultra wide viewing angle in both, landscape and Portrait orientations.

### **Giant Tablet Styling**

Designed as one giant tablet, the ultra-slim and elegant look is achieved with a rugged and striking aluminium casing and a stunning IPX 1 rated edge-to-edge glass.

# Plug and Play

Plug and Play is the easiest and most simple way to upload content to the screen. Copy paste files conveniently from USB stick to Aero Ultra Slim Digital Kiosk and play seamlessly.

Display Size Available 32"/43"/55"/65"