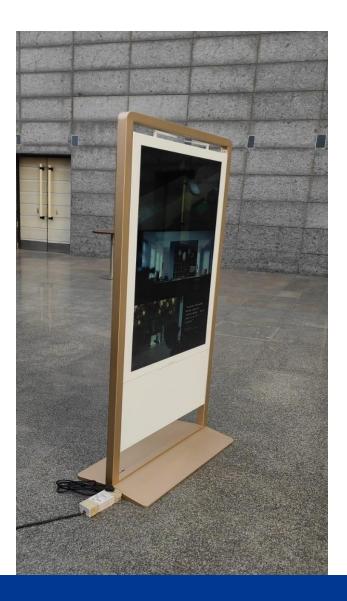

# **Aero Digital Kiosk**

### **Aero Digital Kiosk**

- Best in class design
- Light Weight 30 Kgs
- Low cost transportation
- Sleek in deign –18 mm width
- Thin bezel design
- Chrome coated frames
- Easy maintenance from back side
- Professional grade screens are used for longer life
- 4K panels for detail LED display