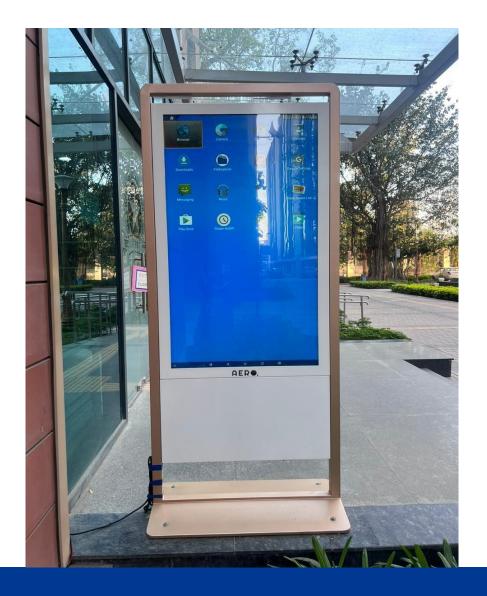

# **Aero Ultra Slim Digital Kiosk**

#### **IPS Panel**

Superior image quality and colour depth at 178 Degree Ultra wide viewing angle in both, landscape and Portrait orientations.

### **Giant Tablet Styling**

Designed as one giant tablet, the ultra-slim and elegant look is achieved with a rugged and striking aluminium casing and a stunning IPX 1 rated edge-to-edge glass.

## **LED Backlight**

Improves brightness and contrast as well as improving their life-span and reducing their power consumption. Unlike other forms of light, this technology is mercury free, making it even more eco-friendly. The panel and back light have a life-span in excess of 60,000 hours.

#### **Commercial Grade**

Designed for use in commercial applications, this screen can run 24/7. Tampering is avoided, as there are no external buttons nor controls.

#### **Network CMS Upgrade**

We, at AERO. also offer cloud based Network CMS, if required, and you can run the third party Digital Signage software via our Android PC board too.

# Plug and Play

Plug and Play is the easiest and most simple way to upload content to the screen. Copy paste files conveniently from USB stick to Aero Ultra Slim Digital Kiosk and play seamlessly.

Display Size Available 32"/43"/55"/65"