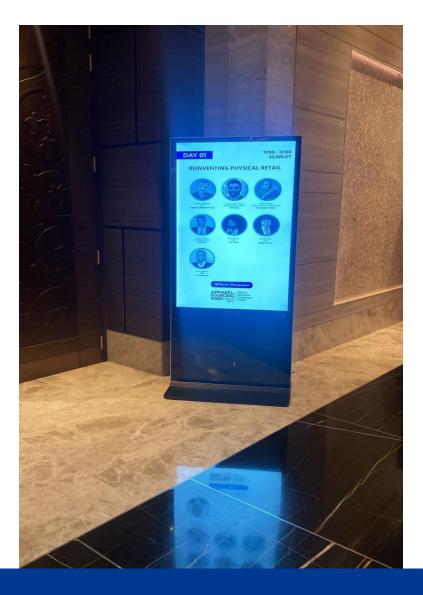

o Interactive Flat Panel** 





**Aero Pane - LED Digital Posters** 



**Customized Touch Table** 





**Aero Waterproof Mirror TVs** 



**Aero Digital Kiosks** 



### **Our Product Categories**

**Holographic Display** 



Aero Lift & Learn



Digi Board



**Flat Wall Display** 



**Smart Frame** 





**Digital Podium** 







Square TVs Smart TVs Customized TVs





Ultra Slim 65" Inches Non – Touch Digital Kiosk Installed at JW Marriott Hotel, Aerocity - Delhi





Ultra Slim 55" Inches Non – Touch Digital Kiosk Installed at JW Marriott Hotel, Aerocity - Delhi

















Ultra Slim 55" Inches Non – Touch Digital Kiosk Installed at Aloft Hotel, Aerocity – Delhi













Ultra Slim 55" Inches Non – Touch Digital Kiosk Installed at The Park Hotel - Indore





























Ultra Slim 55" Inches Non – Touch Digital Kiosk Installed at NSERB, Katwaria Sarai - Delhi

















































Ultra Slim 55" Inches Non–Touch Digital Kiosk Installed at National Skill Training Institute - Haldwani





4 NO.S Ultra Slim Non - Touch Digital Kiosk 49" Inches Installed at Indian Renewable Energy, Bikaji Cama Palace - Delhi









Ultra Slim 55" Inches Non – Touch Digital Kiosk Installed at Yatharth Hospital - Greater Noida









































16 NO.S Ultra Slim 55" Inches Non – Touch Digital Kiosk Installed at Cyber Hub, Gurugram





Ultra Slim Dual Side Standing Non – Touch Digital Kiosk 55" Inches Installed at KG Marg, Delhi













3 NO.S Dual Side Ceiling Suspended 43" Kiosk Installed at Usha Interna