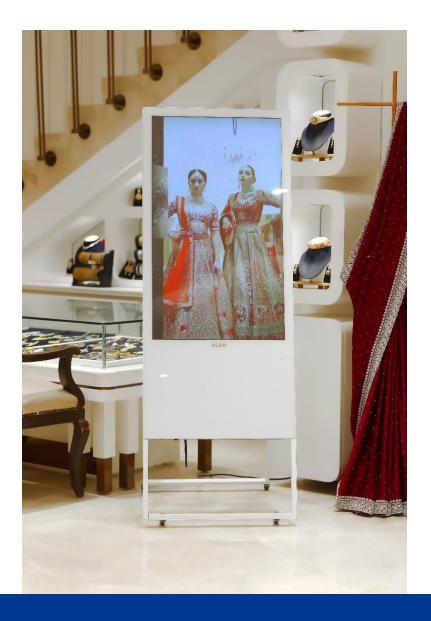

2 NO.S P2.5 LED Digital Poster Installed at Bawa Jewellers, Kirti Nagar - Delhi

LED Digital Poster 2.5 MM Pixel Pitch

A – Frame Standee 43" Inches Installed at Seven Seas Hotel, Rohini - Delhi