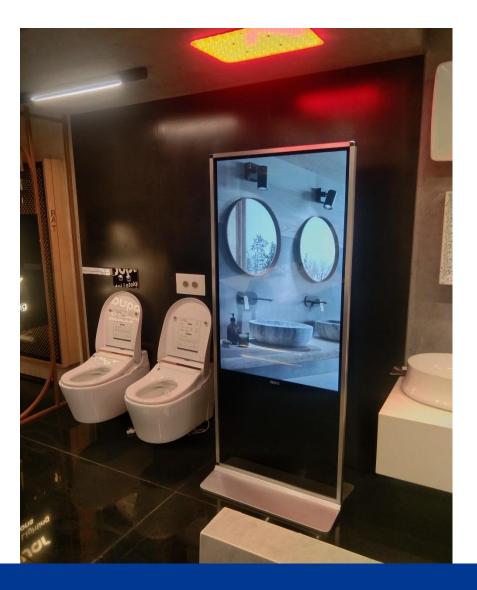

erproof Mirror TVs** 



**Aero Digital Kiosks** 



### **Our Product Categories**

**Holographic Display** 



Aero Lift & Learn



Digi Board



**Flat Wall Display** 



**Smart Frame** 





**Digital Podium** 







Square TVs Smart TVs Customized TVs





Ultra Slim 65" Inches Non – Touch Digital Kiosk Installed at JW Marriott Hotel, Aerocity - Delhi





Ultra Slim 55" Inches Non – Touch Digital Kiosk Installed at JW Marriott Hotel, Aerocity - Delhi

















Ultra Slim 55" Inches Non – Touch Digital Kiosk Installed at Aloft Hotel, Aerocity – Delhi













Ultra Slim 55" Inches Non – Touch Digital Kiosk Installed at The Park Hotel - Indore





























Ultra Slim 55" Inches Non – Touch Digital Kiosk Installed at NSERB, Katwaria Sarai - Delhi

















































Ultra Slim 55" Inches Non–Touch Digital Kiosk Installed at National Skill Training Institute - Haldwani





4 NO.S Ultra Slim Non - Touch Digital Kiosk 49" Inches Installed at Indian Renewable Energy, Bikaji Cama Palace - Delhi









Ultra Slim 55" Inches Non – Touch Digital Kiosk Installed at Yatharth Hospital - Greater Noida









































16 NO.S Ultra Slim 55" Inches Non – Touch Digital Kiosk Installed at Cyber Hub, Gurugram





Ultra Slim Dual Side Standing Non – Touch Digital Kiosk 55" Inches Installed at KG Marg, Delhi













3 NO.S Dual Side Ceiling Suspended 43" Kiosk Installed at Usha International Showroom, Chennai





2 NO.S P2.5 LED Digital Poster Installed at Bawa Jewellers, Kirti Nagar - Delhi