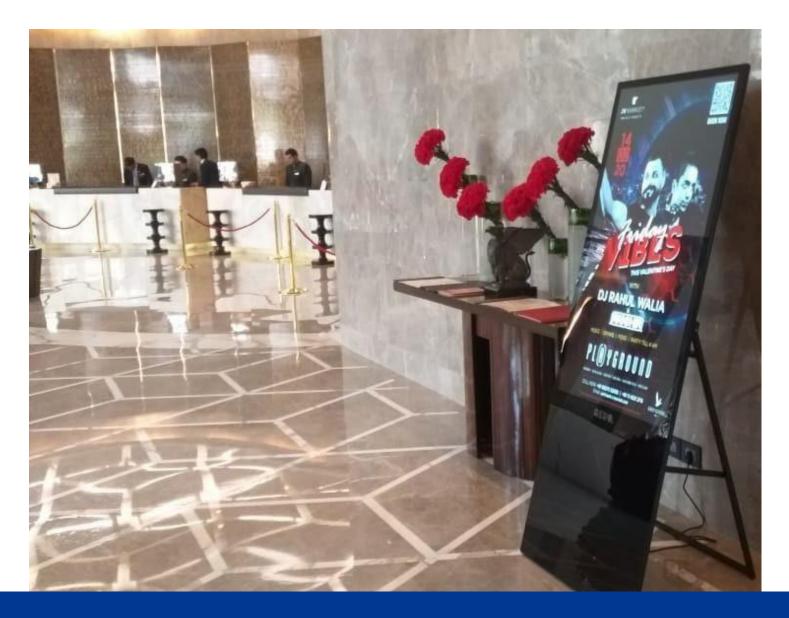

Ultra Slim 65" Inches Non – Touch Digital Kiosk Installed at JW Marriott Hotel, Aerocity - Delhi

Ultra Slim 55" Inches Non – Touch Digital Kiosk Installed at JW Marriott Hotel, Aerocity - Delhi

Ultra Slim 55" Inches Non – Touch Digital Kiosk Installed at Aloft Hotel, Aerocity – Delhi