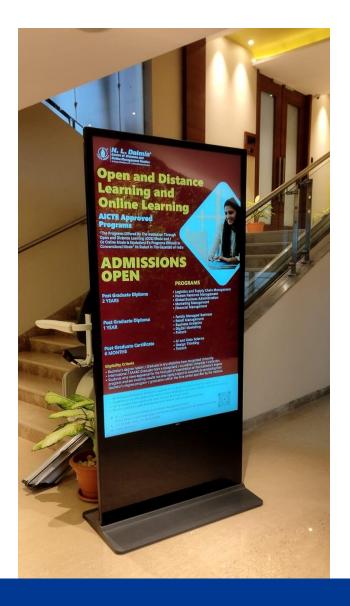

# **Aero Digital Kiosk**

### **Aero Digital Kiosk**

- Best in class design
- Light Weight 30 Kgs
- Low cost transportation
- Sleek in deign –18 mm width
- Thin bezel design
- Chrome coated frames
- Easy maintenance from back side
- Professional grade screens are used for longer life
- 4K panels for detail LED display