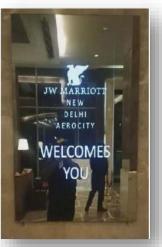

Ultra Slim 65" Inches Non – Touch Digital Kiosk Installed at JW Marriott Hotel, Aerocity - Delhi

Ultra Slim 55" Inches Non – Touch Digital Kiosk Installed at JW Marriott Hotel, Aerocity - Delhi

Ultra Slim 55" Inches Non – Touch Digital Kiosk Installed at Aloft Hotel, Aerocity – Delhi