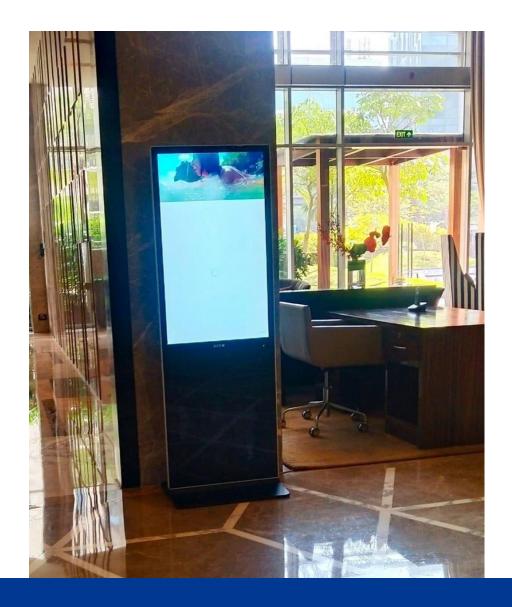

# **Aero Ultra Slim Digital Kiosk**

# Plug and Play

Plug and Play is the easiest and most simple way to upload content to the screen. Copy paste files conveniently from USB stick to Aero Ultra Slim Digital Kiosk and play seamlessly.

Display Size Available 32"/43"/55"/65"

Display Size Available 43"/55"