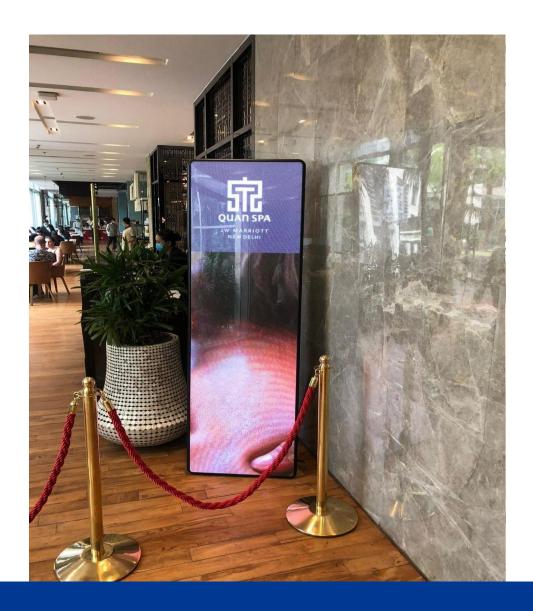

Ultra Slim 65" Inches Non – Touch Digital Kiosk Installed at JW Marriott Hotel, Aerocity - Delhi

Ultra Slim 55" Inches Non – Touch Digital Kiosk Installed at JW Marriott Hotel, Aerocity - Delhi

Ultra Slim 55" Inches Non – Touch Digital Kiosk Installed at Aloft Hotel, Aerocity – Delhi

# **Aero Digital Kiosk**