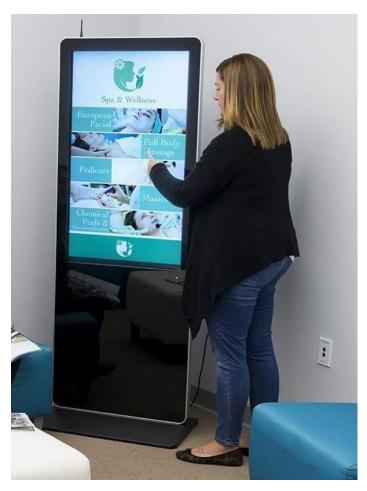

### **Aero Ultra Slim Interactive Kiosk**

#### **Pro - Cap Touch**

State of the art projected capacitive interactive technology offers the most responsive and sensitive touch experience available. Designed for Commercial applications, Pro-Cap touch technology works by fixing a sensor grid between a layer of cover glass and the LCD panel, when a Finger touches the glass the grid detects the coordinates of the touch point. Unlike other touch technologies Pro-Cap is not affected by bust or debris on the screen surface for up to 10 touch points and offers superior optical quality.