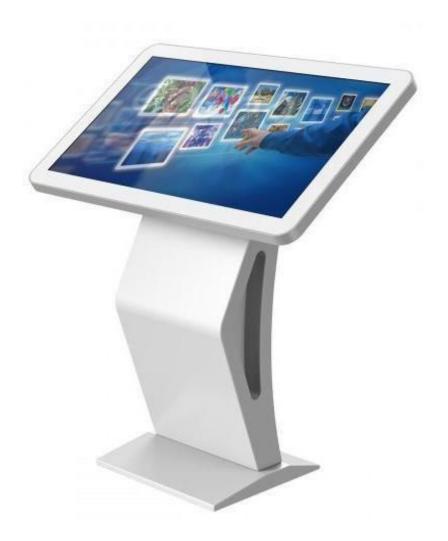

### **Aero Ultra Slim Interactive Kiosk**

#### **Pro - Cap Touch**

State of the art projected capacitive interactive technology offers the most responsive and sensitive touch experience available. Designed for Commercial applications, Pro-Cap touch technology works by fixing a sensor grid between a layer of cover glass and the LCD panel, when a Finger touches the glass the grid detects the coordinates of the touch point. Unlike other touch technologies Pro-Cap is not affected by bust or debris on the screen surface for up to 10 touch points and offers superior optical quality.

#### **Giant Tablet**

These AERO displays could be considered to be the largest commercial tablet on the market; but they are so much more. With a striking aluminium bezel and a sleek and attractive design, these displays always manage to catch the eye. Build with a strong tempered edge to edge glass front and a wide viewing angle, these commercial grade tablets are hard to miss and certainly stand out from the crowd.

#### **Commercial Grade**

Designed as one giant tablet, the ultra-slim and elegant look is achieved with a rugged and striking aluminium casing.