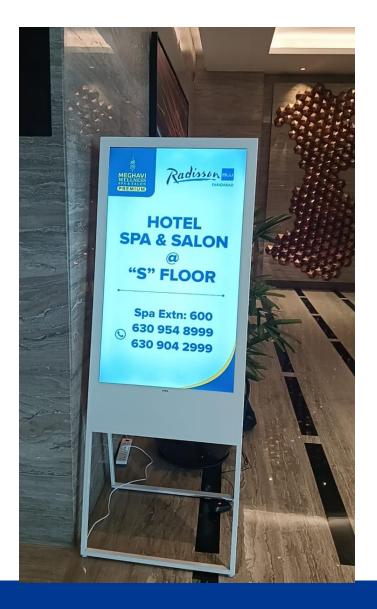

Ultra Slim 65" Inches Non – Touch Digital Kiosk Installed at JW Marriott Hotel, Aerocity - Delhi

Ultra Slim 55" Inches Non – Touch Digital Kiosk Installed at JW Marriott Hotel, Aerocity - Delhi

Ultra Slim 55" Inches Non – Touch Digital Kiosk Installed at Aloft Hotel, Aerocity – Delhi

Ultra Slim 55" Inches Non – Touch Digital Kiosk Installed at The Park Hotel - Indore

Ultra Slim 55" Inches Non – Touch Digital Kiosk Installed at NSERB, Katwaria Sarai - Delhi

Ultra Slim 55" Inches Non–Touch Digital Kiosk Installed at National Skill Training Institute - Haldwani

4 NO.S Ultra Slim Non - Touch Digital Kiosk 49" Inches Installed at Indian Renewable Energy, Bikaji Cama Palace - Delhi

Ultra Slim 55" Inches Non – Touch Digital Kiosk Installed at Yatharth Hospital - Greater Noida

16 NO.S Ultra Slim 55" Inches Non – Touch Digital Kiosk Installed at Cyber Hub, Gurugram

Ultra Slim Dual Side Standing Non – Touch Digital Kiosk 55" Inches Installed at KG Marg, Delhi

3 NO.S Dual Side Ceiling Suspended 43" Kiosk Installed at Usha International Showroom, Chennai

2 NO.S P2.5 LED Digital Poster Installed at Bawa Jewellers, Kirti Nagar - Delhi

LED Digital Poster 2.5 MM Pixel Pitch

A – Frame Standee 43" Inches Installed at Seven Seas Hotel, Rohini - Delhi