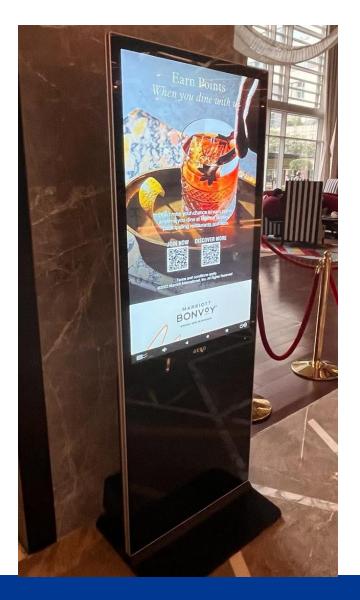

Ultra Slim 65" Inches Non – Touch Digital Kiosk Installed at JW Marriott Hotel, Aerocity - Delhi

Ultra Slim 55" Inches Non – Touch Digital Kiosk Installed at JW Marriott Hotel, Aerocity - Delhi

Ultra Slim 55" Inches Non – Touch Digital Kiosk Installed at Aloft Hotel, Aerocity – Delhi