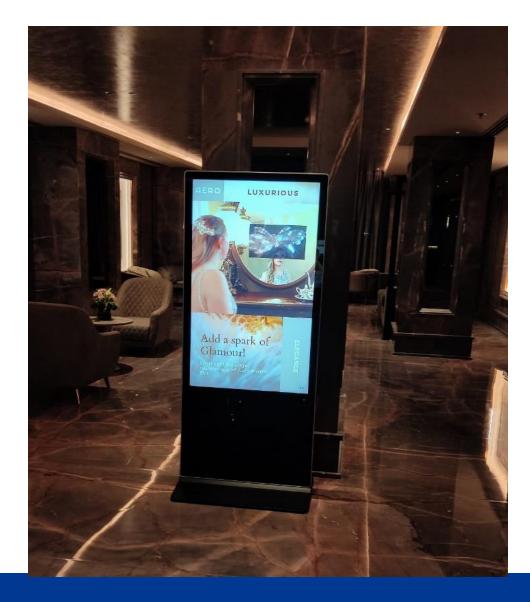

# **Aero Ultra Slim Digital Kiosk**

# Plug and Play

Plug and Play is the easiest and most simple way to upload content to the screen. Copy paste files conveniently from USB stick to Aero Ultra Slim Digital Kiosk and play seamlessly.

Display Size Available 32"/43"/55"/65"

Display Size Available 43"/55"