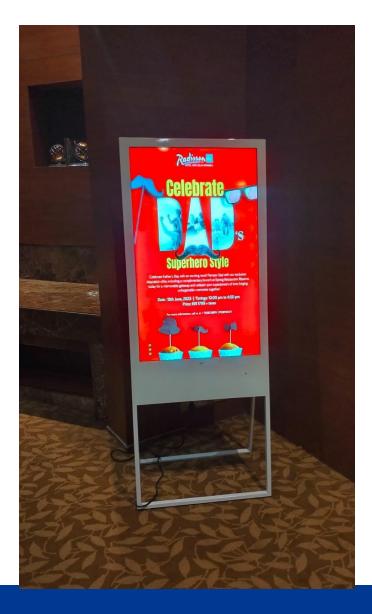

Ultra Slim 65" Inches Non – Touch Digital Kiosk Installed at JW Marriott Hotel, Aerocity - Delhi

Ultra Slim 55" Inches Non – Touch Digital Kiosk Installed at JW Marriott Hotel, Aerocity - Delhi

Ultra Slim 55" Inches Non – Touch Digital Kiosk Installed at Aloft Hotel, Aerocity – Delhi

Ultra Slim 55" Inches Non – Touch Digital Kiosk Installed at The Park Hotel - Indore

Ultra Slim 55" Inches Non – Touch Digital Kiosk Installed at NSERB, Katwaria Sarai - Delhi

Ultra Slim 55" Inches Non–Touch Digital Kiosk Installed at National Skill Training Institute - Haldwani

4 NO.S Ultra Slim Non - Touch Digital Kiosk 49" Inches Installed at Indian Renewable Energy, Bikaji Cama Palace - Delhi

Ultra Slim 55" Inches Non – Touch Digital Kiosk Installed at Yatharth Hospital - Greater Noida

16 NO.S Ultra Slim 55" Inches Non – Touch Digital Kiosk Installed at Cyber Hub, Gurugram

Ultra Slim Dual Side Standing Non – Touch Digital Kiosk 55" Inches Installed at KG Marg, Delhi

3 NO.S Dual Side Ceiling Suspended 43" Kiosk Installed at Usha International Showroom, Chennai

2 NO.S P2.5 LED Digital Poster Installed at Bawa Jewellers, Kirti Nagar - Delhi

LED Digital Poster 2.5 MM Pixel Pitch

A – Frame Standee 43" Inches Installed at Seven Seas Hotel, Rohini - Delhi