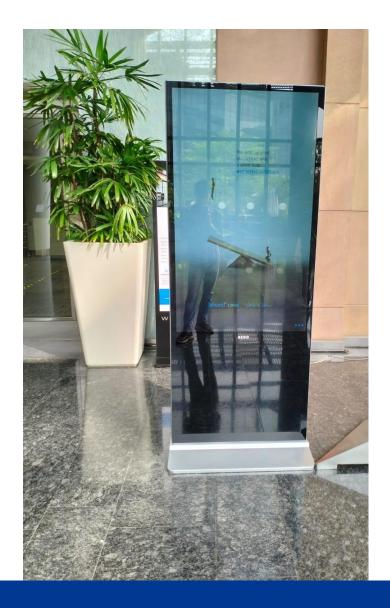

# **Aero Ultra Slim Digital Kiosk**

#### **IPS Panel**

Superior image quality and colour depth at 178 Degree Ultra wide viewing angle in both, landscape and Portrait orientations.

### **Giant Tablet Styling**

Designed as one giant tablet, the ultra-slim and elegant look is achieved with a rugged and striking aluminium casing and a stunning IPX 1 rated edge-to-edge glass.

# Plug and Play

Plug and Play is the easiest and most simple way to upload content to the screen. Copy paste files conveniently from USB stick to Aero Ultra Slim Digital Kiosk and play seamlessly.

Display Size Available 32"/43"/55"/65"