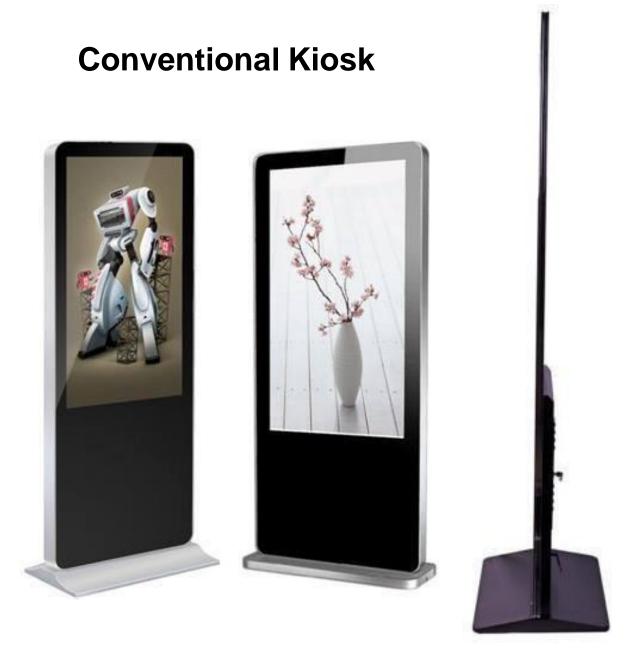

### **Conventional Kiosk**

- Traditional old design
- Very Heavy weight 80kgs
- Expensive transportation required
- Non- Manurable
- Girthy deign 110 mm width
- Broad Bezel
- Conventional TV screens are Installed