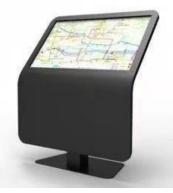

# **Aero Digital Kiosk**

### **Aero Digital Kiosk**

- Best in class design
- Light Weight 30 Kgs
- Low cost transportation
- Sleek in deign –18 mm width
- Thin bezel design
- Chrome coated frames
- Easy maintenance from back side
- Professional grade screens are used for longer life
- 4K panels for detail LED display

Display Size Available 43"/55"