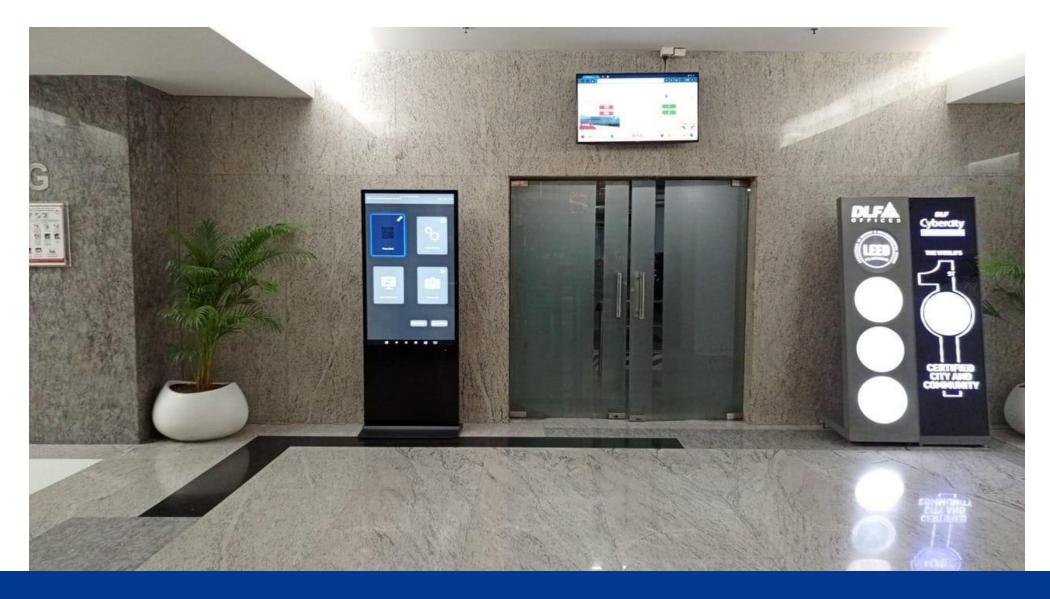

# **Aero Ultra Slim Digital Kiosk**

# Plug and Play

Plug and Play is the easiest and most simple way to upload content to the screen. Copy paste files conveniently from USB stick to Aero Ultra Slim Digital Kiosk and play seamlessly.

Display Size Available 32"/43"/55"/65"