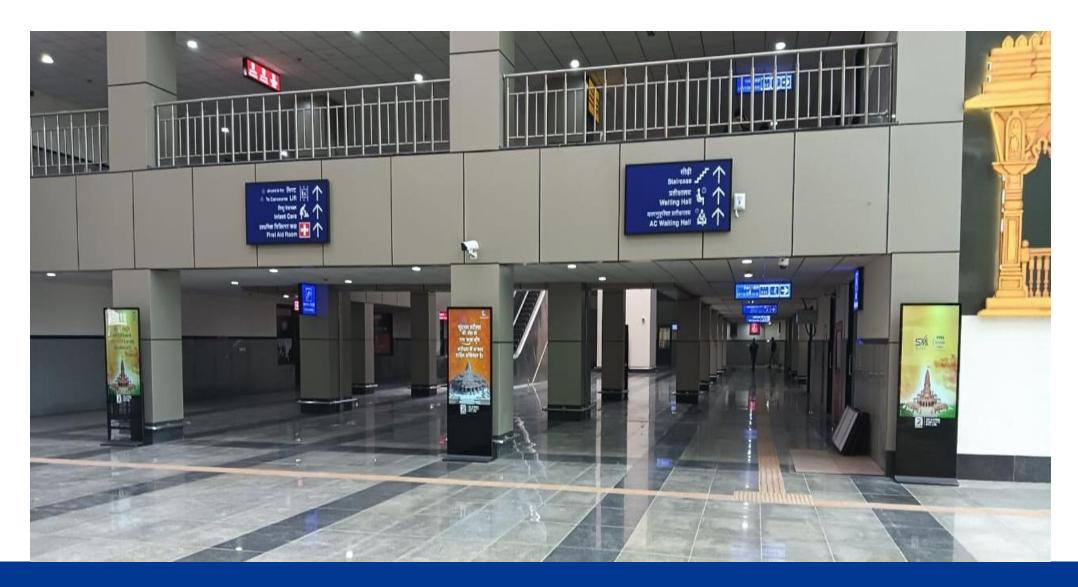

# **Aero Digital Kiosk**

### **Conventional Kiosk**

- Traditional old design
- Very Heavy weight 80kgs
- Expensive transportation required
- Non- Manurable
- Girthy deign 110 mm width
- Broad Bezel
- Conventional TV screens are Installed

### **Aero Digital Kiosk**

- Best in class design
- Light Weight 30 Kgs
- Low cost transportation
- Sleek in deign –18 mm width
- Thin bezel design
- Chrome coated frames
- Easy maintenance from back side
- Professional grade screens are used for longer life
- 4K panels for detail LED display

Display Size Available 43"/55"