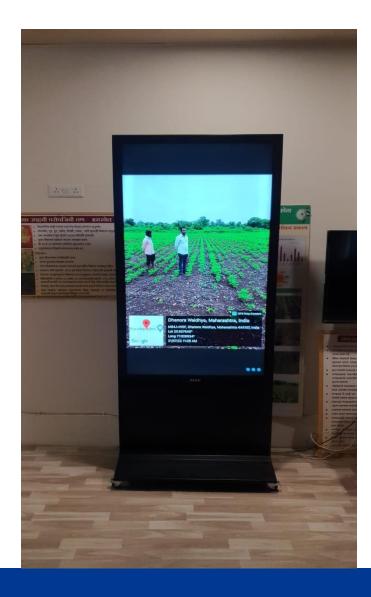

Ultra Slim 65" Inches Non – Touch Digital Kiosk Installed at JW Marriott Hotel, Aerocity - Delhi

Ultra Slim 55" Inches Non – Touch Digital Kiosk Installed at JW Marriott Hotel, Aerocity - Delhi

Ultra Slim 55" Inches Non – Touch Digital Kiosk Installed at Aloft Hotel, Aerocity – Delhi

Ultra Slim 55" Inches Non – Touch Digital Kiosk Installed at The Park Hotel - Indore

Ultra Slim 55" Inches Non – Touch Digital Kiosk Installed at NSERB, Katwaria Sarai - Delhi

Ultra Slim 55" Inches Non–Touch Digital Kiosk Installed at National Skill Training Institute - Haldwani

4 NO.S Ultra Slim Non - Touch Digital Kiosk 49" Inches Installed at Indian Renewable Energy, Bikaji Cama Palace - Delhi

Ultra Slim 55" Inches Non – Touch Digital Kiosk Installed at Yatharth Hospital - Greater Noida

16 NO.S Ultra Slim 55" Inches Non – Touch Digital Kiosk Installed at Cyber Hub, Gurugram

Ultra Slim Dual Side Standing Non – Touch Digital Kiosk 55" Inches Installed at KG Marg, Delhi

3 NO.S Dual Side Ceiling Suspended 43" Kiosk Installed at Usha International Showroom, Chennai