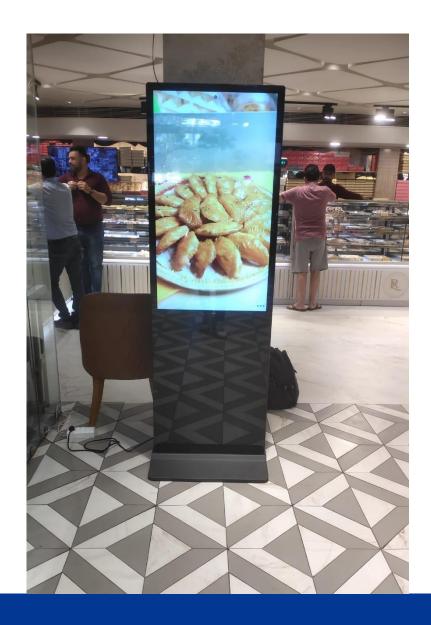

# **Aero Ultra Slim Digital Kiosk**

# Plug and Play

Plug and Play is the easiest and most simple way to upload content to the screen. Copy paste files conveniently from USB stick to Aero Ultra Slim Digital Kiosk and play seamlessly.

Display Size Available 32"/43"/55"/65"

Display Size Available 43"/55"