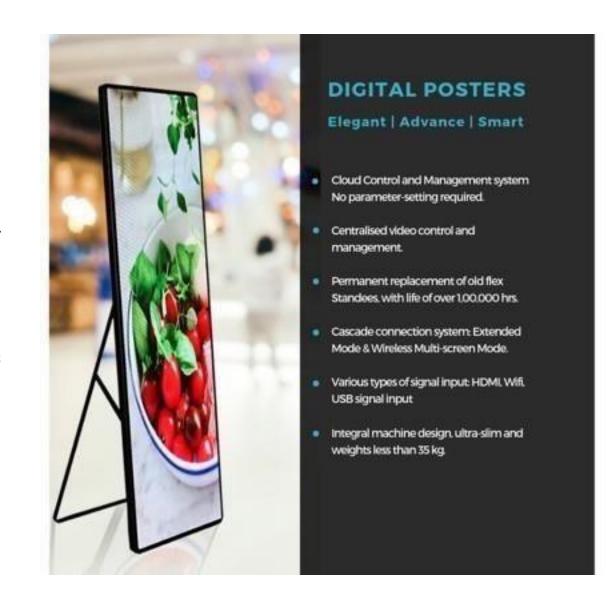

# **Aero Pane**

- •AERO Digital Poster is truly plug-and-play, allin one device.
- •No external media player, external speakers or unattractive cables required.
- •Furthermore, anti reflective glass coated screens leads the Aero Digital Poster series of displays an allure that integrates seamlessly.