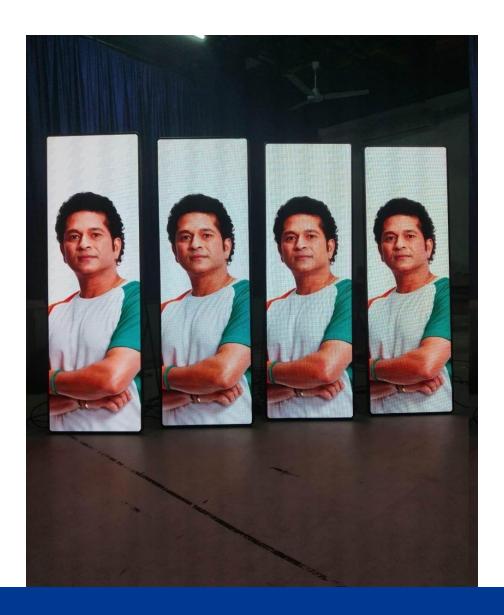

2 NO.S P2.5 LED Digital Poster Installed at Bawa Jewellers, Kirti Nagar - Delhi

LED Digital Poster 2.5 MM Pixel Pitch

A – Frame Standee 43" Inches Installed at Seven Seas Hotel, Rohini - Delhi

# **Aero Pane**

- •AERO Digital Poster is truly plug-and-play, allin one device.
- •No external media player, external speakers or unattractive cables required.
- •Furthermore, anti reflective glass coated screens leads the Aero Digital Poster series of displays an allure that integrates seamlessly.