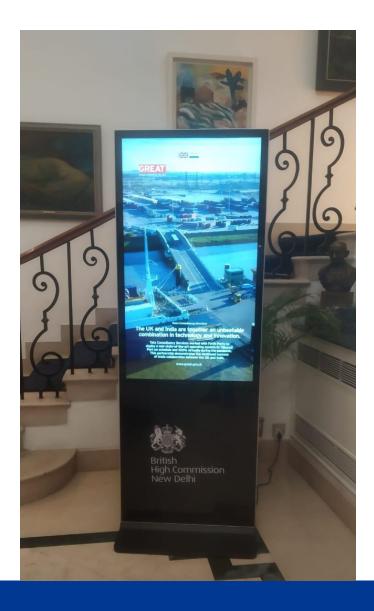

Ultra Slim 65" Inches Non – Touch Digital Kiosk Installed at JW Marriott Hotel, Aerocity - Delhi

Ultra Slim 55" Inches Non – Touch Digital Kiosk Installed at JW Marriott Hotel, Aerocity - Delhi

Ultra Slim 55" Inches Non – Touch Digital Kiosk Installed at Aloft Hotel, Aerocity – Delhi