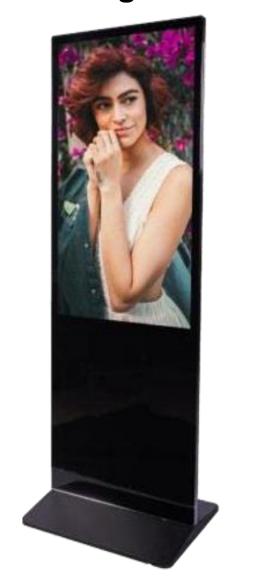

# **Aero Ultra Slim Digital Kiosk**

# Plug and Play

Plug and Play is the easiest and most simple way to upload content to the screen. Copy paste files conveniently from USB stick to Aero Ultra Slim Digital Kiosk and play seamlessly.

Display Size Available 32"/43"/55"/65"