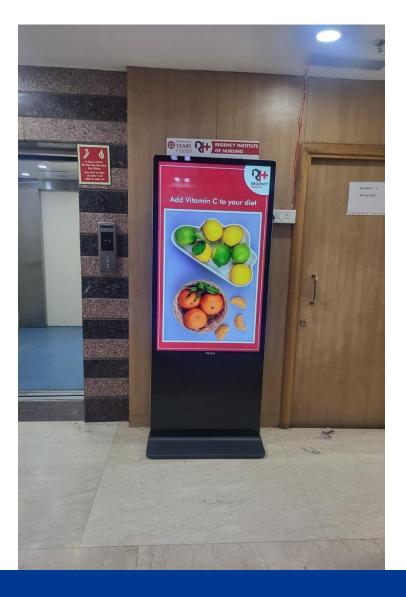

# **Aero Digital Kiosk**

### **Aero Digital Kiosk**

- Best in class design
- Light Weight 30 Kgs
- Low cost transportation
- Sleek in deign –18 mm width
- Thin bezel design
- Chrome coated frames
- Easy maintenance from back side
- Professional grade screens are used for longer life
- 4K panels for detail LED display