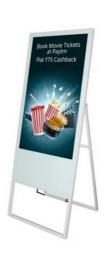

### Aero Ultra Slim A – Frame Standee

The bracket can be folded to make the full side of kiosk small, and easy to allow you to carry it around.

#### **Portable Design IPS Panel**

Superior image quality and colour depth at 1780 ultra wide viewing angle in both, landscape and portrait orientations.