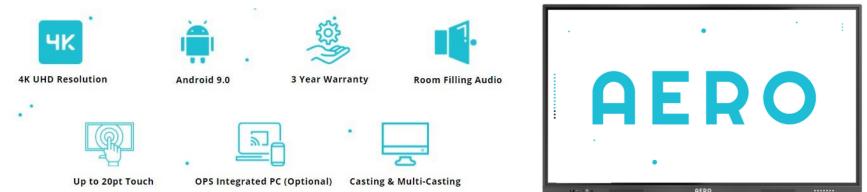

# AERO INTERACTIVE FLAT PANEL

We help you solve your most critical challenges in education to drive student success. We believe in the power of technology to expand access to education.

Aero Interactive Flat Panels enhance the effectiveness of the teaching process.

Adopt full aluminium alloy panel structure, anodized surface process, ultranarrow frame, rounded corner design, fashion, and beautiful appearance 4mm tempered glass with anti-glare 3.

Advanced IR 20 touch technology.

Front side interface: Public USB\*3,Touch-USB\*1,HDMI\*1

Front 8 buttons: POWER, Input, Menu, V+, V-, ECO, Home, PC-POWER (Power button for OPS PC only)

Intelligent identification of the signal source, any external signal input will switch to that signal automatically.