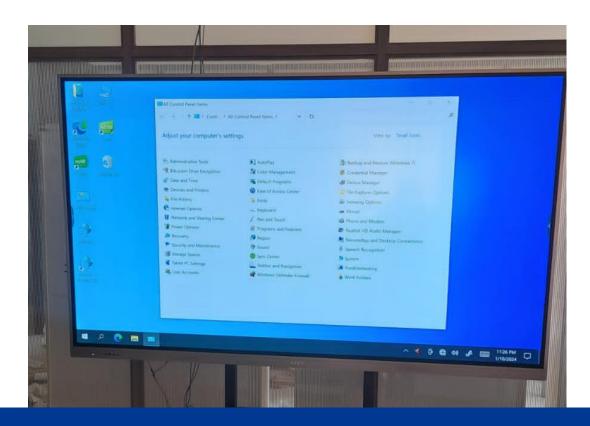

# AERO INTERACTIVE FLAT PANEL

We help you solve your most critical challenges in education to drive student success. We believe in the power of technology to expand access to education.

Aero Interactive Flat Panels enhance the effectiveness of the teaching process.

Adopt full aluminium alloy panel structure, anodized surface process, ultranarrow frame, rounded corner design, fashion, and beautiful appearance 4mm tempered glass with anti-glare 3.

Advanced IR 20 touch technology.

Front side interface: Public USB\*3,Touch-USB\*1,HDMI\*1

Front 8 buttons: POWER, Input, Menu, V+, V-, ECO, Home, PC-POWER (Power button for OPS PC only)

Intelligent identification of the signal source, any external signal input will switch to that signal automatically.