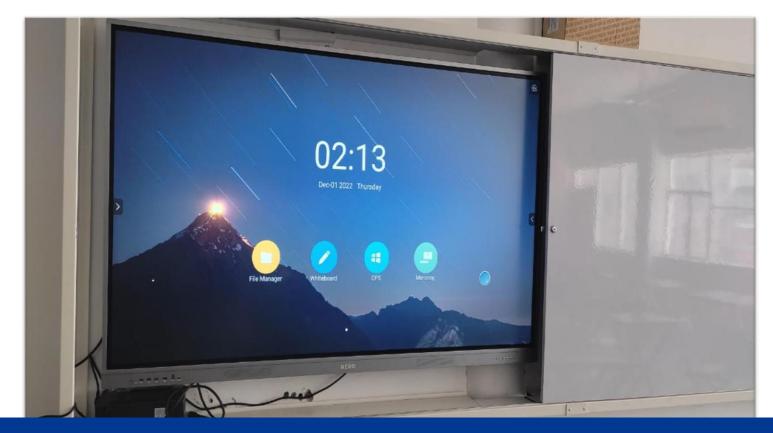

# AERO INTERACTIVE FLAT PANEL

We help you solve your most critical challenges in education to drive student success. We believe in the power of technology to expand access to education.

Aero Interactive Flat Panels enhance the effectiveness of the teaching process.

Adopt full aluminium alloy panel structure, anodized surface process, ultranarrow frame, rounded corner design, fashion, and beautiful appearance 4mm tempered glass with anti-glare 3.

Advanced IR 20 touch technology.