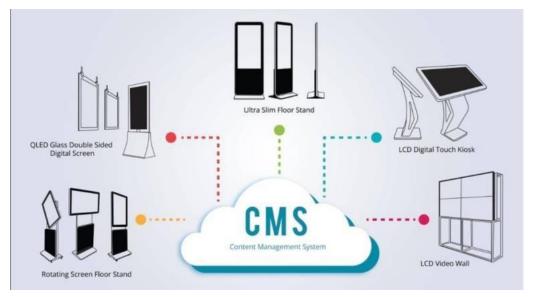

## AERO CAST CMS (CONTENT MANAGEMENT SYSTEM)

- Web based
- •User friendly UI
- •24 X 7 X 365 days monitoring
- Multi zone templates
- Real-time, relevant, informative and beautiful content with apps

CMS provides comprehensive features to manage your signage network. Key modules of CMS :

- Display management
- •Asset management
- Compositions management
- Schedule management
- Multiple splitting