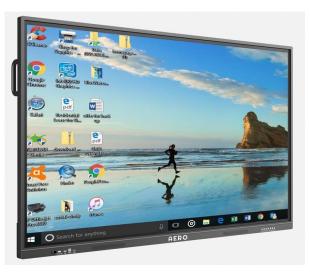

# AERO INTERACTIVE FLAT PANEL

We help you solve your most critical challenges in education to drive student success. We believe in the power of technology to expand access to education.

Aero Interactive Flat Panels enhance the effectiveness of the teaching process.

Adopt full aluminium alloy panel structure, anodized surface process, ultranarrow frame, rounded corner design, fashion, and beautiful appearance 4mm tempered glass with anti-glare 3.

Advanced IR 20 touch technology.

Front side interface: Public USB\*3,Touch-USB\*1,HDMI\*1

Front 8 buttons: POWER, Input, Menu, V+, V-, ECO, Home, PC-POWER (Power button for OPS PC only)

Intelligent identification of the signal source, any external signal input will switch to that signal automatically.