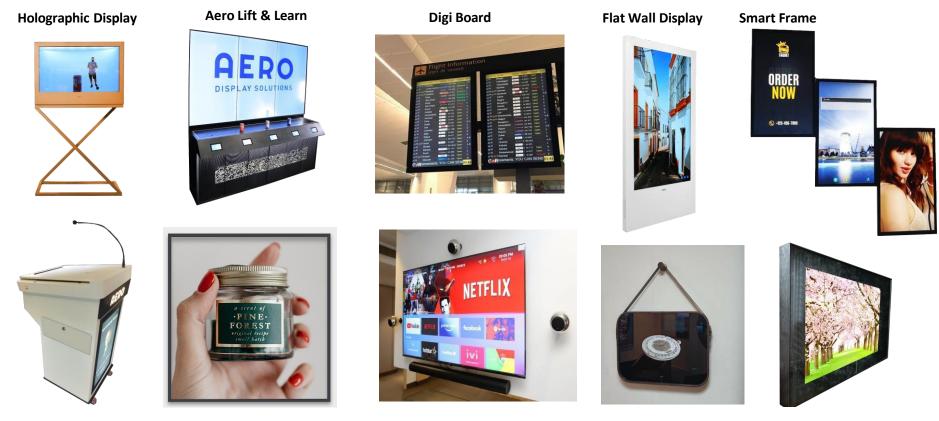

## **Our Forte**

Aero offers some of the most progressive and customizable commercial display solutions available, including 4K and Ultra HD LED Display walls for outdoor/indoor use, LED/LCD panels, Digital Posters, and Waterproof Mirror TVs, Interactive Flat Panel Displays, LED Cubes, Holographic Display, Square TVs and Touch Base Customized Solutions.

#### **Our Product Categories**

#### LED Display Video Walls

LCD-LED Display Video Walls

Professional Display Monitors

#### Aero Interactive Flat Panel

Aero Pane - LED Digital Posters

**Customized Touch Table** 

Aero Waterproof Mirror TVs

**Aero Digital Kiosks** 

#### **Our Product Categories**

**Digital Podium** 

Smart TVs

**Customized TVs** 